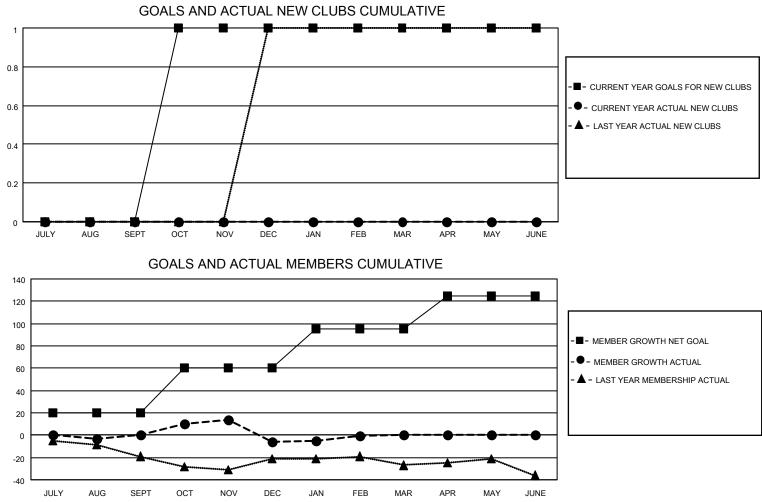

## LOCATION NEW YORK

District 20 N

Results as of: 2/28/2022

| Clubs                 |               |           |               | Members               |                         |                         |                                                    |
|-----------------------|---------------|-----------|---------------|-----------------------|-------------------------|-------------------------|----------------------------------------------------|
| RESULTS FOR 2021-2022 |               |           |               | RESULTS FOR 2021-2022 |                         |                         |                                                    |
| QUARTER               | NEW CLUB GOAL | NEW CLUBS | DROPPED CLUBS | QUARTER MEM           | IBER GROWTH NET<br>GOAL | MEMBER GROWTH<br>ACTUAL | DROPPED<br>MEMBERS ACTUAL<br>(including transfers) |
| JULY/AUG/SEPT         | 0             | 0         | 0             | JULY/AUG/SEPT         | 20                      | 28                      | 27                                                 |
| OCT/NOV/DEC           | 1             | 0         | 0             | OCT/NOV/DEC           | 40                      | 42                      | 41                                                 |
| JAN/FEB/MAR           | 0             | 0         | 1             | JAN/FEB/MAR           | 35                      | 16                      | 11                                                 |
| APR/MAY/JUNE          | 0             | 0         | 0             | APR/MAY/JUNE          | 30                      | 0                       | 0                                                  |